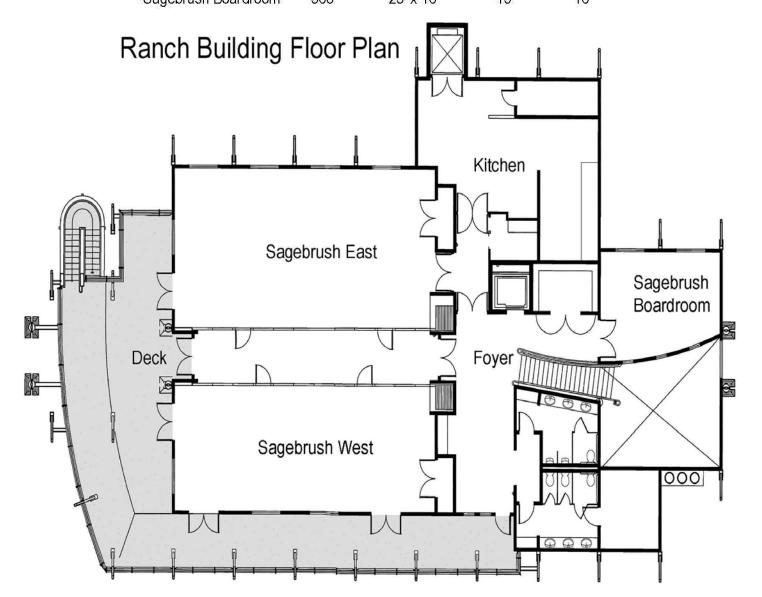

| Room Name           | SQ. FT | Dimensions | Ceiling | Capacity |
|---------------------|--------|------------|---------|----------|
| Sagebrush Ballroom  | 2,800  | 51' x 55x  | 15'     | 190      |
| Sagebrush East      | 1,275  | 51' x 25'  | 15'     | 90       |
| Sagebrush West      | 1,020  | 51 x 20'   | 15'     | 69       |
| Sagebrush Foyer     | 384    | 48' x 8'   | 15'     | 32       |
| Sagebrush Boardroom | 368    | 23' x 16'  | 15'     | 16       |